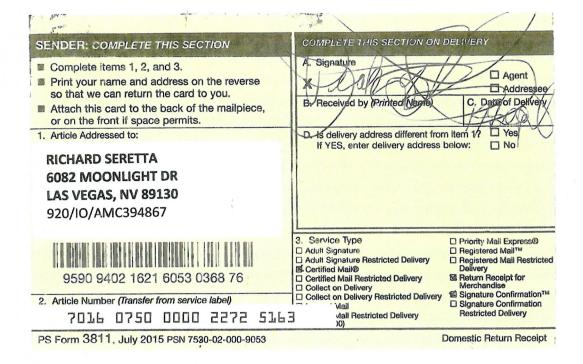

#### **SENDER: COMPLETE THIS SECTION**

- Complete items 1, 2, and 3.
- Print your name and address on the reverse so that we can return the card to you.
- Attach this card to the back of the mailpiece. or on the front if space permits.
- 1. Article Addressed to:

RICHARD SERETTA 6082 MOONLIGHT DR LAS VEGAS. NV 89130 920/IO/AMC394867

- 2. Article Number (Transfer from service label)
- 7016 0750 0000 2272 5163

COMPLETE THIS SECTION ON DELIVERY

A. Signature

B. Received by (Printed Name

D. Is delivery address different from item 1? If YES, enter delivery address below:

☐ Agent

C. Date of Delivery

☐ Yes

☐ No

Addressee

Service Type ☐ Adult Signature

□ Adult Signature Restricted Delivery Certified Mail® ☐ Certified Mail Restricted Delivery

☐ Collect on Delivery ☐ Collect on Delivery Restricted Delivery

Mail Restricted Delivery

☐ Priority Mail Express® ☐ Registered Mail™ ☐ Registered Mail Restricted

Delivery

M Return Receipt for Merchandise

Signature Confirmation™

☐ Signature Confirmation Restricted Delivery

PS Form 3811, July 2015 PSN 7530-02-000-9053

Domestic Return Receipt

CE

LL.

E E